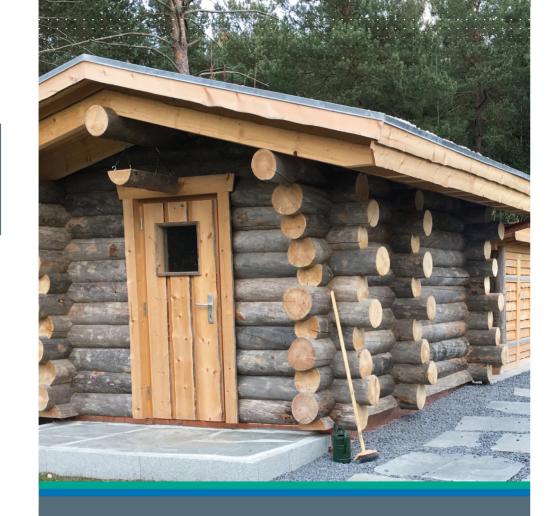

## **Highly effective protection** for wooden surfaces exposed to natural weathering

Stains on wooden surfaces in the outdoor sauna area can be avoided. Regular use with INARIJÄRVI makes your outdoor sauna looking new for longer period of time. And the best part is: INARIJÄRVI is an all-natural, bio-based product that is completely harmless to health.

- For all outdoor wooden surfaces exposed to natural weathering
- Long-lasting protection through the lotus blossom effect
- Made from natural ingredients, dermatologically
- harmless

**Bio-Based** Triple Protection